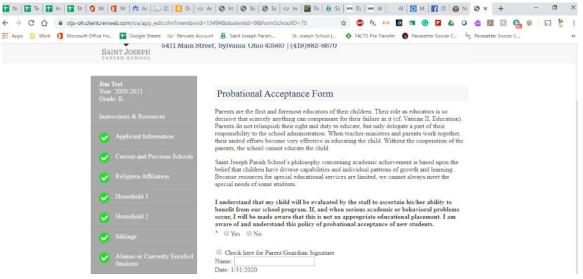

Step 8 – Sign in all the necessary spots, *Probational Acceptance Form* and *Electronic Signature Page*.

Step 9 - Upload necessary documents or bring the documents to the school so they can be uploaded.