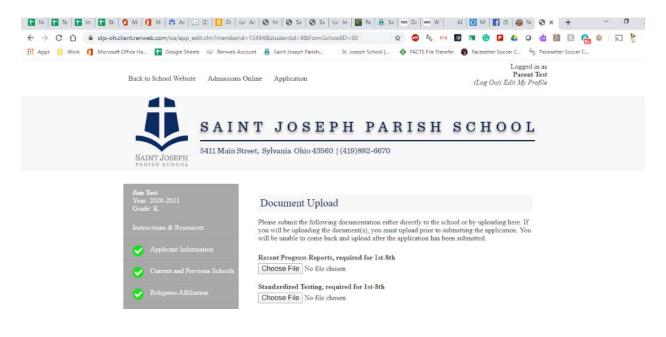

Step 8 – Sign in all the necessary spots, *Probational Acceptance Form* and *Electronic Signature Page*.

Step 9 - Upload necessary documents or bring the documents to the school so they can be uploaded.

- Birth Certificate
- Baptismal Certificate
- IEP/ISP/504 Plan documentation, if applicable
- If the student IS NOT going into kindergarten, we will need recent progress reports and standardized testing form (grades 1-8)
- After you complete each section, choose Save & Next on the bottom of the page