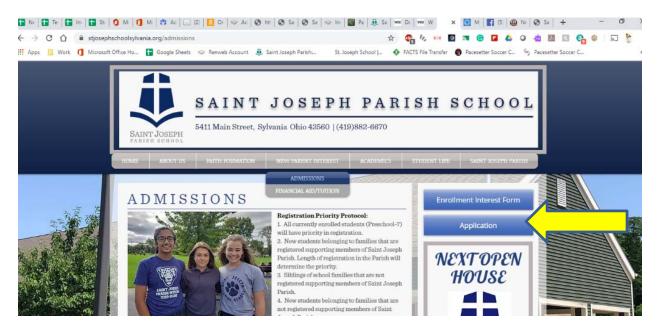

## These instructions are for new families, who are applying for the very first time. We are excited that you are interested in joining our school family.

Step 1 – Go to the Saint Joseph Parish School website and select Application.

https://www.stjosephschoolsylvania.org/